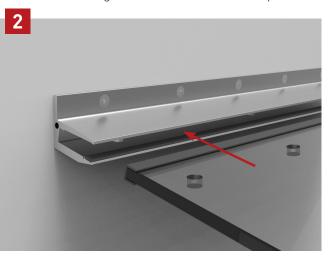

Mount the aluminium profile with appropriate fastening material to the wall.

Fit the edge protection rubber onto the glass and then insert the glass into the aluminium profile.

Align the glass panel and secure it with glass fixings.

Place the endcaps on the profile and secure them with screws.