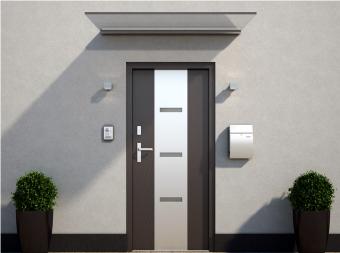

#### N100

BTS Self Supporting Canopy System

BTS Aluminium Self Supporting Canopy System will give any entrance an uncomplicated, graceful look. With the use of tempered laminated glass you can add a range of glass colors, textures, and special effects not available with typical monolithic glass.

This complements and enhances the design of any building. Self supporting aluminium profile, holds the glass with a special fitting which comes with profile. Connector rods are not required and you can install numerous profiles to extend the canopy in desired length.