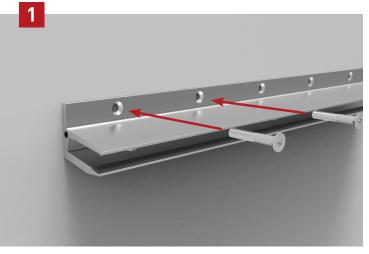

Mount the aluminium profile with appropriate fastening material to the wall.

Fit the edge protection rubber onto the glass and then insert the glass into the aluminium profile.

Align the glass panel and secure it with glass fixings.