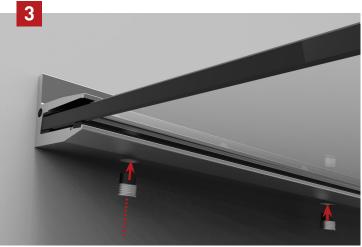

Mount the aluminium profile with appropriate fastening material to the wall.

Fit the edge protection rubber onto the glass and then insert the glass into the aluminium profile.

Align the glass panel and secure it with glass fixings.

Place the endcaps on the profile and secure them with screws.