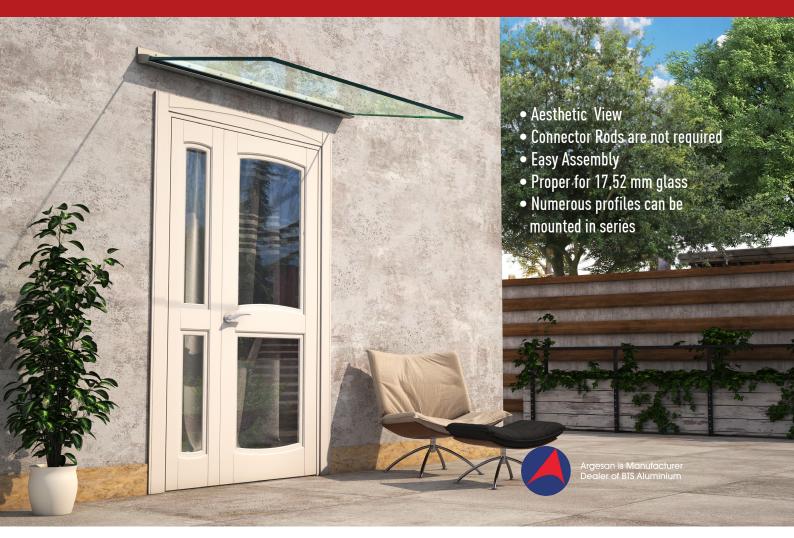

#### N100

BTS Self Supporting Canopy System

BTS Aluminium Self Supporting Canopy System will give any entrance an uncomplicated, graceful look. With the use of tempered laminated glass you can add a range of glass colors, textures, and special effects not available with typical monolithic glass.

This complements and enhances the design of any building. Self supporting aluminium profile, holds the glass with a special fitting which comes with profile. Connector rods are not required and you can install numerous profiles to extend the canopy in desired length.