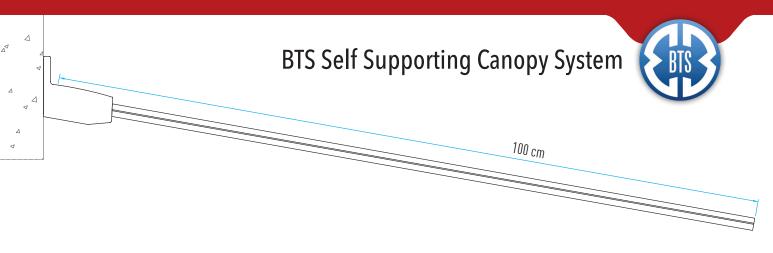

#### N100

BTS Self Supporting Canopy System

BTS Aluminium Self Supporting Canopy System will give any entrance an uncomplicated, graceful look. With the use of tempered laminated glass you can add a range of glass colors, textures, and special effects not available with typical monolithic glass.

This complements and enhances the design of any building. Self supporting aluminium profile, holds the glass with a special fitting which comes with profile. Connector rods are not required and you can install numerous profiles to extend the canopy in desired length.