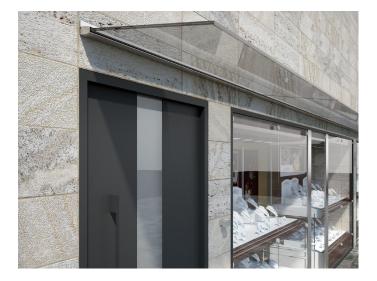

#### N100

BTS Self Supporting Canopy System

BTS Aluminium Self Supporting Canopy System will give any entrance an uncomplicated, graceful look. With the use of tempered laminated glass you can add a range of glass colors, textures, and special effects not available with typical monolithic glass.

This complements and enhances the design of any building. Self supporting aluminium profile, holds the glass with a special fitting which comes with profile. Connector rods are not required and you can install numerous profiles to extend the canopy in desired length.