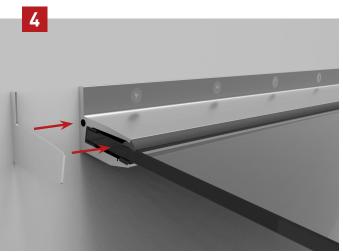

Mount the aluminium profile with appropriate fastening material to the wall.

Fit the edge protection rubber onto the glass and then insert the glass into the aluminium profile.

Align the glass panel and secure it with glass fixings.