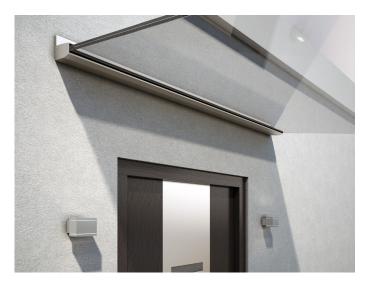

#### N100

BTS Self Supporting Canopy System

BTS Aluminium Self Supporting Canopy System will give any entrance an uncomplicated, graceful look. With the use of tempered laminated glass you can add a range of glass colors, textures, and special effects not available with typical monolithic glass.

This complements and enhances the design of any building. Self supporting aluminium profile, holds the glass with a special fitting which comes with profile. Connector rods are not required and you can install numerous profiles to extend the canopy in desired length.